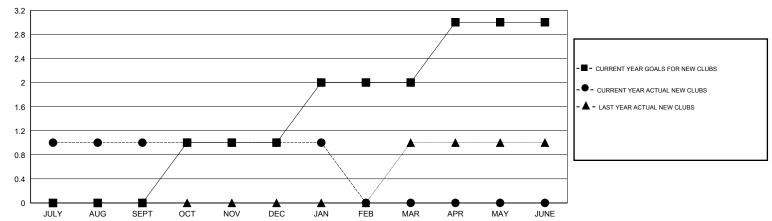

| NEW CLUB<br>GOAL | NEW CLUBS | DROPPED<br>CLUBS | NET<br>GAIN/LOSS | QUARTER                                | NEW MEMBER<br>GOAL | CHARTER AND<br>NEW MEMBERS<br>ADDED | DROPPED<br>MEMBERS | NET<br>GAIN/LOSS |  |
| JULY/AUG/SEPT                          | 0                | 1         | 1                | 0                | JULY/AUG/SEPT                          | 0<br>30            | 29<br>34                            | 17<br>17           | 12<br>17         |  |
| OCT/NOV/DEC  JAN/FEB/MAR  APR/MAY/JUNE | 1<br>1           | 0         | 0                | 0                | OCT/NOV/DEC  JAN/FEB/MAR  APR/MAY/JUNE | 55<br>40           | 13                                  | 9                  | 4                |  |

### GOALS AND ACTUAL NEW CLUBS CUMULATIVE



#### GOALS AND ACTUAL MEMBERS CUMULATIVE



| DROPPED CLUBS: 1  DROPPED MEMBERS |              | 18 CLUBS OF 42 ADDED 1 OR MORE<br>NEW MEMBERS | GENDER DISTRIBUTION  MALE 431 (54.28%)  FEMALE 363 (45.72%) |    |          |
|-----------------------------------|--------------|-----------------------------------------------|-------------------------------------------------------------|----|----------|
| DECEASED CLUB CANCELLED OTHER     | 2<br>0<br>41 | CLICK HERE FOR HEALTH ASSESSMENT DATA         | FAMILY UNIT MEMBERS HEAD OF HOUSEHOLD                       |    | 75<br>35 |
| TOTAL                             | 43           |                                               | NON-HEAD OF HOUSEHOL                                        | 40 |          |