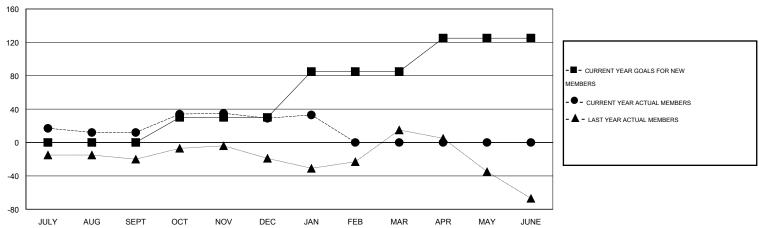

#### GOALS AND ACTUAL MEMBERS CUMULATIVE

| DROPPED CLUBS: 1  DROPPED MEMBERS |              | 18 CLUBS OF 42 ADDED 1 OR MORE<br>NEW MEMBERS | GENDER DISTRIBUTION  MALE 431 (54.28%)  FEMALE 363 (45.72%) |    |          |
|-----------------------------------|--------------|-----------------------------------------------|-------------------------------------------------------------|----|----------|
| DECEASED CLUB CANCELLED OTHER     | 2<br>0<br>41 | CLICK HERE FOR HEALTH ASSESSMENT DATA         | FAMILY UNIT MEMBERS HEAD OF HOUSEHOLD                       |    | 75<br>35 |
| TOTAL                             | 43           |                                               | NON-HEAD OF HOUSEHOL                                        | 40 |          |